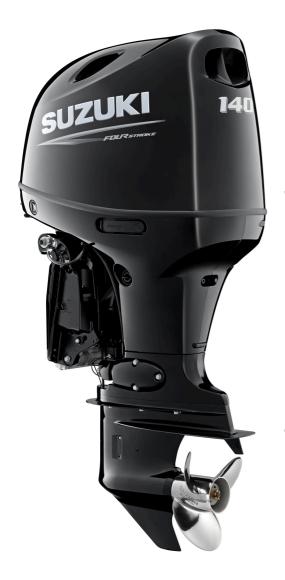

## **DF140B**

## Maximising fuel economy, maximising performace

- Lean Burn Fuel Control gives outstanding fuel efficiency.
- 2,044cm³ DOHC 16-valve High Performance Engine.
- 02 Sensor Feedback Control System for cleaner and more stable emissions.
- Offset driveshaft gives improved weight distribution, power output and balance while reducing vibration at the same time.