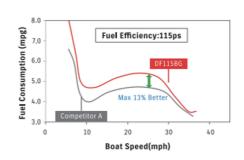

## Maximising fuel economy, maximising performace

- Lean Burn Fuel Control gives outstanding fuel efficiency.
- 2,044cm³ DOHC 16-valve High Performance Engine.
- 02 Sensor Feedback Control System for cleaner and more stable emissions.
- Offset driveshaft gives improved weight distribution, power output and balance while reducing vibration at the same time.