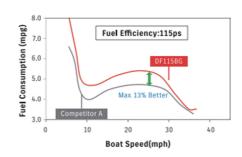

## Maximising fuel economy, maximising performace

- Lean Burn Fuel Control gives outstanding fuel efficiency.
- 2,044cm³ DOHC 16-valve High Performance Engine.
- O2 Sensor Feedback Control System for cleaner and more stable emissions.
- Offset driveshaft gives improved weight distribution, power output and balance while reducing vibration at the same time.